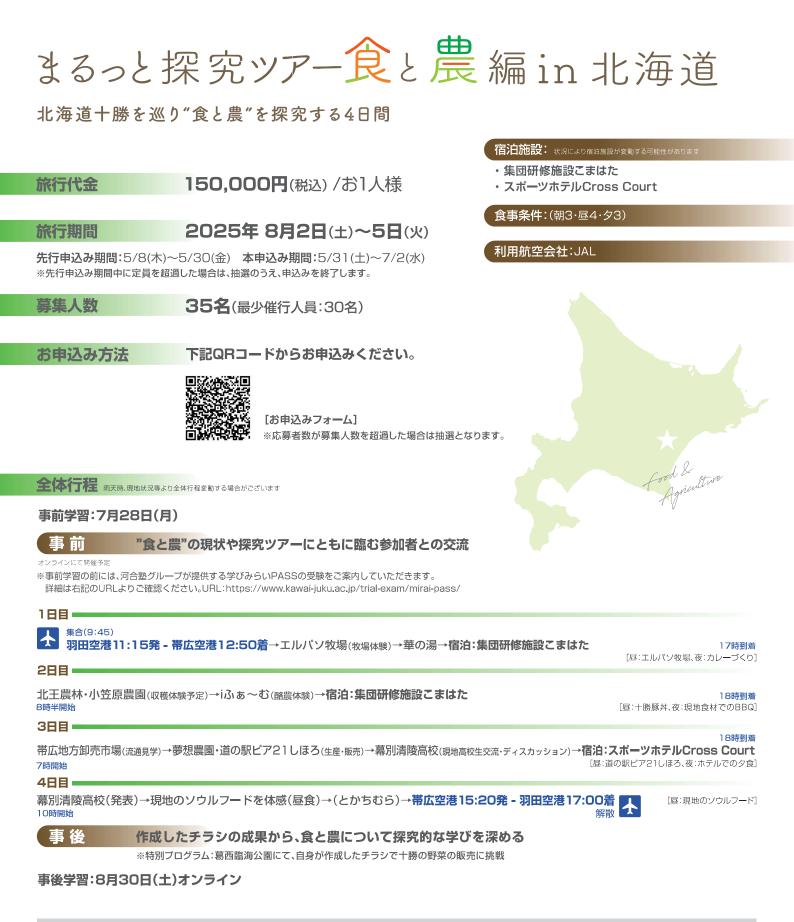

# まるっと探究ッアー食と農編in 北海道

## ~食と農の世界に没入~

日本の農業は、人口減少や高齢化などの様々な課題に直面しています。 そんな中、生産・加工・流通・販売・消費の流れを自ら体験し、実際に肌で感じることで、 食と農の魅力や課題を、あなたの視点で探究してみませんか?

```
※画像は昨年度、参加生徒が共創したチラシ ※記載のプログラムは、雨天等現地状況に応じて一部変更になる可能性があります。特別プログラムの開催日時については、追ってご案内いたします。
```

### 食と農をテーマにした探究学習プログラム

広大な土地と豊かな土壌を背景にカロリーベースで1000%を超える食料自給率を誇る 北海道十勝エリアを舞台に体験や見聞、現地交流を経て販売まで挑戦する探究学習プログラムを実施します。